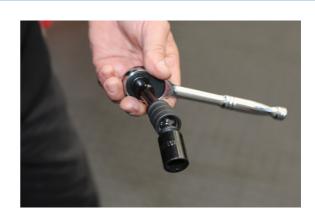

## **Impact Universal Joint Set 3pc**

A 3 piece lockable impact universal joint set comprising 1/4", 3/8" & 1/2" drive joints. Specially design to be able to lock in-line when required.

## **Additional Information**

- Lockable impact quality universal joint set in 1/4", 3/8" & 1/2" drives.
- Full 360° rotation at angles up to 40° allows access to hard to reach spaces.
- Specially designed to allow the U/J to be locked in-line when required.
- Pinless construction for additional strength.
- · Manufactured from chrome molybdenum with black phosphate finish.