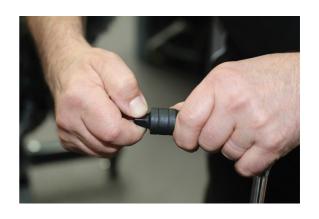

## **Impact Universal Joint Set 3pc**

A 3 piece lockable impact universal joint set comprising 1/4", 3/8" & 1/2" drive joints. Specially design to be able to lock in-line when required.

## **Additional Information**

- Lockable impact quality universal joint set in 1/4", 3/8" & 1/2" drives.
- Full 360° rotation at angles up to 40° allows access to hard to reach spaces.
- Specially designed to allow the U/J to be locked in-line when required.
- Pinless construction for additional strength.
- · Manufactured from chrome molybdenum with black phosphate finish.