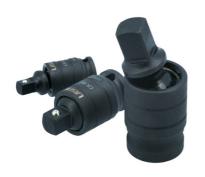

## **Impact Universal Joint Set 3pc**

A 3 piece lockable impact universal joint set comprising 1/4", 3/8" & 1/2" drive joints. Specially design to be able to lock in-line when required.

## **Additional Information**

- Lockable impact quality universal joint set in 1/4", 3/8" & 1/2" drives.
- Full 360° rotation at angles up to 40° allows access to hard to reach spaces.
- Specially designed to allow the U/J to be locked in-line when required.
- Pinless construction for additional strength.
- · Manufactured from chrome molybdenum with black phosphate finish.