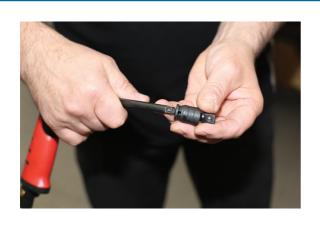

## **Impact Universal Joint Set 3pc**

A 3 piece lockable impact universal joint set comprising 1/4", 3/8" & 1/2" drive joints. Specially design to be able to lock in-line when required.

## **Additional Information**

- Lockable impact quality universal joint set in 1/4", 3/8" & 1/2" drives.
- Full 360° rotation at angles up to 40° allows access to hard to reach spaces.
- Specially designed to allow the U/J to be locked in-line when required.
- Pinless construction for additional strength.
- · Manufactured from chrome molybdenum with black phosphate finish.