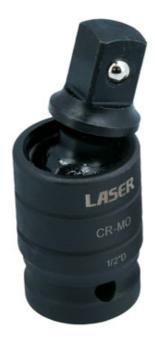

## **Impact Universal Joint Set 3pc**

A 3 piece lockable impact universal joint set comprising 1/4", 3/8" & 1/2" drive joints. Specially design to be able to lock in-line when required.

## **Additional Information**

- Lockable impact quality universal joint set in 1/4", 3/8" & 1/2" drives.
- Full 360° rotation at angles up to 40° allows access to hard to reach spaces.
- Specially designed to allow the U/J to be locked in-line when required.
- Pinless construction for additional strength.
- · Manufactured from chrome molybdenum with black phosphate finish.