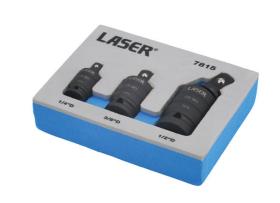

## **Impact Universal Joint Set 3pc**

A 3 piece lockable impact universal joint set comprising 1/4", 3/8" & 1/2" drive joints. Specially design to be able to lock in-line when required.

## **Additional Information**

- Lockable impact quality universal joint set in 1/4", 3/8" & 1/2" drives.
- Full 360° rotation at angles up to 40° allows access to hard to reach spaces.
- Specially designed to allow the U/J to be locked in-line when required.
- Pinless construction for additional strength.
- · Manufactured from chrome molybdenum with black phosphate finish.